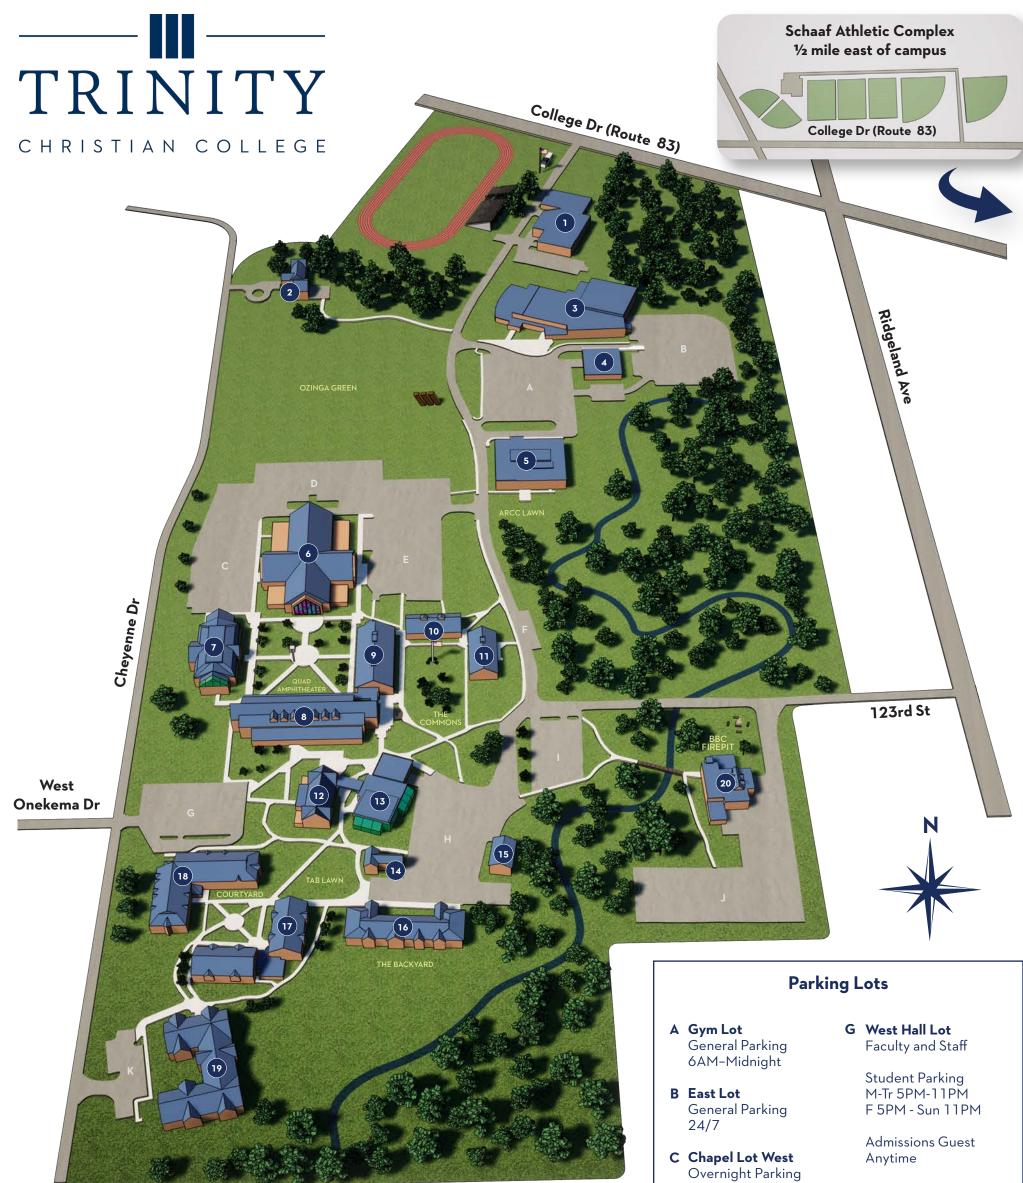

## **Trinity Christian College Campus Map**

- 1. 6555 Building
- 2. President's Residence
- 3. DeVos Athletics and Recreation Center (DVC)
- 4. Physical Plant
- 5. Art and Communication Center (ArCC)
- 6. Martin and Janet Ozinga Chapel (OC)
- 7. Heritage Science Center (HSC)
- 8. Jennie Huizenga Memorial Library (LIB)
- 9. Classroom Building (CL)
- 10. Groot Hall (GR)
- 11. Vander Velde Hall  $(\vee \vee)$
- 12. Administration and Molenhouse Student Center (ADMIN)
- 13. Dining Hall (DH)

- 14. Financial Services Office
- 15. Mail and Print Center (MPC)
- 16. Tibstra Hall (TH)
- 17. South Hall (SH)
- 18. West Hall (WH)
- 19. Alumni Hall (AH)
- 20. Bootsma Bookstore Café (BBC)

Sun-Tr

No Student Parking F 5PM-Sun 6PM

D Chapel Lot North No Overnight Parking

General Parking M-Tr 6AM-Midnight F 6AM-5PM

E Chapel Lot East No Overnight Parking

General Parking M-Tr 6AM-Midnight F 6AM-5PM

F Trail Lot Faculty and Staff Adult Studies Visitor H Tibstra Hall Lot Faculty and Staff

> Student Parking M-Tr 5AM-11PM F 5PM - SUN 11PM

Admissions Guest Anytime

I Senior Lot Senior Class Only Yellow Sticker Required

J Bookstore Cafe General Parking 6AM-Midnight

K Alumni Hall Lot No General Student Parking Anytime

15 Min. Loading Spaces